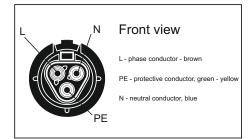

1. Unpack the luminaire.

4. Tighten screws with tightening torque of 8 Nm.

7. Strip the end of the cable and pull it through a cable holder.

10. Connect the 2 core cable to the power supply (Class II.).

2. Prepare the luminaire for mounting on support rope. Loosen the screws on a bracket.

5. Connect the power supply gessis connector.

8. Connect the cable to the terminal block and tighten the holder. Close the luminaire.

11. Connect the 3 pin connector Gesis to the power supply (Class I.).

3. Hang the luminaire on a metal rope.

6. Cable connection.

Push the cable through the cable gland.

9. Connect the 3 core cable to the power supply (Class I.).

12. Connect the 2 pin connector Gesis to the power supply (Class II.).