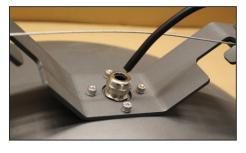

3. Hang the luminaire on a metal rope.

6. Cable connection.

Push the cable through the cable gland.

9. Connect the 3 core cable to the power supply (Class I.).

12. Connect the 2 pin connector Gesis to the power supply (Class II.).

5. Connect the power supply gessis connector.

8. Connect the cable to the terminal block and tighten the holder. Close the luminaire.

11. Connect the 3 pin connector Gesis to the power supply (Class I.).