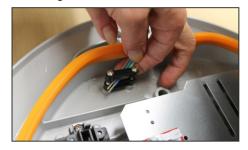

3. Hang the luminaire on a metal rope.

6. Cable connection.

Push the cable through the cable gland.

9. Connect the 3 core cable to the power supply (Class I.).

12. Connect the 2 pin connector Gesis to the power supply (Class II.).