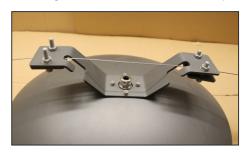

3. Hang the luminaire on a metal rope.

6. Cable connection.

Push the cable through the cable gland.

9. Connect the 3 core cable to the power supply (Class I.).

12. Connect the 2 pin connector Gesis to the power supply (Class II.).

1. Unpack the luminaire.

4. Tighten screws with tightening torque of 8 Nm.

7. Strip the end of the cable and pull it through a cable holder.

10. Connect the 2 core cable to the power supply (Class II.).

2. Prepare the luminaire for mounting on support rope. Loosen the screws on a bracket.