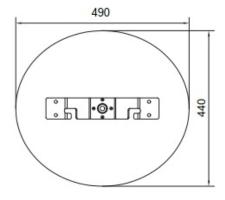

1. Unpack the luminaire.

4. Tighten screws with tightening torque of 8 Nm.

7. Strip the end of the cable and pull it through a cable holder.

10. Connect the 2 core cable to the power supply (Class II.).

2. Prepare the luminaire for mounting on support rope. Loosen the screws on a bracket.

5. Connect the power supply gessis connector.

8. Connect the cable to the terminal block and tighten the holder. Close the luminaire.

11. Connect the 3 pin connector Gesis to the power supply (Class I.).

3. Hang the luminaire on a metal rope.

6. Cable connection.

Push the cable through the cable gland.

9. Connect the 3 core cable to the power supply (Class I.).

12. Connect the 2 pin connector Gesis to the power supply (Class II.).