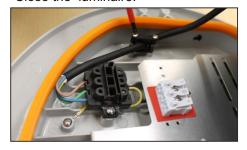

5. Connect the power supply gessis connector.

8. Connect the cable to the terminal block and tighten the holder. Close the luminaire.

11. Connect the 3 pin connector Gesis to the power supply (Class I.).

3. Hang the luminaire on a metal rope.

6. Cable connection.

Push the cable through the cable gland.

9. Connect the 3 core cable to the power supply (Class I.).

12. Connect the 2 pin connector Gesis to the power supply (Class II.).