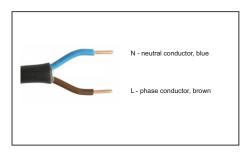

1. Unpack the luminaire.

4. Tighten screws with tightening torque of 8 Nm.

7. Strip the end of the cable and pull it through a cable holder.

10. Connect the 2 core cable to the power supply (Class II.).

2. Prepare the luminaire for mounting on support rope. Loosen the screws on a bracket.

5. Connect the power supply gessis connector.

8. Connect the cable to the terminal block and tighten the holder. Close the luminaire.

11. Connect the 3 pin connector Gesis to the power supply (Class I.).

3. Hang the luminaire on a metal rope.

6. Cable connection.

Push the cable through the cable gland.

9. Connect the 3 core cable to the power supply (Class I.).

12. Connect the 2 pin connector Gesis to the power supply (Class II.).