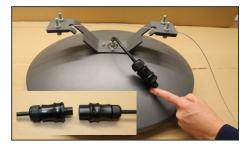

5. Connect the power supply gessis connector.

8. Connect the cable to the terminal block and tighten the holder. Close the luminaire.

11. Connect the 3 pin connector Gesis to the power supply (Class I.).

3. Hang the luminaire on a metal rope.

6. Cable connection.

Push the cable through the cable gland.

9. Connect the 3 core cable to the power supply (Class I.).

12. Connect the 2 pin connector Gesis to the power supply (Class II.).