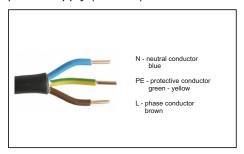

1. Unpack the luminaire.

4. Tighten screws with tightening torque of 8 Nm.

7. Strip the end of the cable and pull it through a cable holder.

10. Connect the 2 core cable to the power supply (Class II.).

2. Prepare the luminaire for mounting on support rope. Loosen the screws on a bracket.

5. Connect the power supply gessis connector.

8. Connect the cable to the terminal block and tighten the holder. Close the luminaire.

11. Connect the 3 pin connector Gesis to the power supply (Class I.).

3. Hang the luminaire on a metal rope.

6. Cable connection.

Push the cable through the cable gland.

9. Connect the 3 core cable to the power supply (Class I.).

12. Connect the 2 pin connector Gesis to the power supply (Class II.).