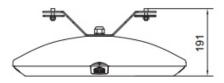

3. Hang the luminaire on a metal rope.

6. Cable connection.

Push the cable through the cable gland.

9. Connect the 3 core cable to the power supply (Class I.).

12. Connect the 2 pin connector Gesis to the power supply (Class II.).