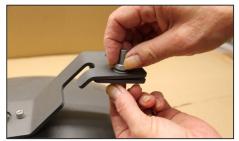

1. Unpack the luminaire.

4. Tighten screws with tightening torque of 8 Nm.

7. Strip the end of the cable and pull it through a cable holder.

10. Connect the 2 core cable to the power supply (Class II.).

2. Prepare the luminaire for mounting on support rope. Loosen the screws on a bracket.

5. Connect the power supply gessis connector.

8. Connect the cable to the terminal block and tighten the holder. Close the luminaire.

11. Connect the 3 pin connector Gesis to the power supply (Class I.).