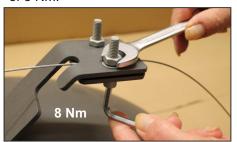

1. Unpack the luminaire.

4. Tighten screws with tightening torque of 8 Nm.

7. Strip the end of the cable and pull it through a cable holder.

10. Connect the 2 core cable to the power supply (Class II.).

2. Prepare the luminaire for mounting on support rope. Loosen the screws on a bracket.