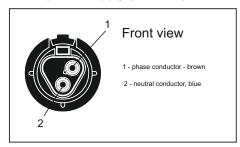

1. Unpack the luminaire.

4. Tighten screws with tightening torque of 8 Nm.

7. Strip the end of the cable and pull it through a cable holder.

10. Connect the 2 core cable to the power supply (Class II.).

2. Prepare the luminaire for mounting on support rope. Loosen the screws on a bracket.

5. Connect the power supply gessis connector.

8. Connect the cable to the terminal block and tighten the holder. Close the luminaire.

11. Connect the 3 pin connector Gesis to the power supply (Class I.).

3. Hang the luminaire on a metal rope.

6. Cable connection.

Push the cable through the cable gland.

9. Connect the 3 core cable to the power supply (Class I.).

12. Connect the 2 pin connector Gesis to the power supply (Class II.).