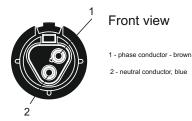

## Front view

1 - phase conductor brown PE - protective conductor, green - yellow N - neutral conductor, blue

- 2 DALI black 3 - DALI grey
- 10. Lock it with two screws. Recommended tightening torque 10Nm