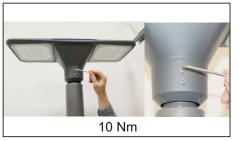

## Front view

1 - phase conductor brown PE - protective conductor, green - yellow N - neutral conductor, blue

- 2 DALI black 3 - DALI grey
- 10. Lock it with two screws. Recommended tightening torque 10Nm

3. Connect the 3 core cable to the power supply (Class I.).

6. Connect the 3 pin connector Gesis to the power supply (Class I.).

9. Fix the luminaire on the post.

Direction of radiation and orientation of the luminaire to the road.