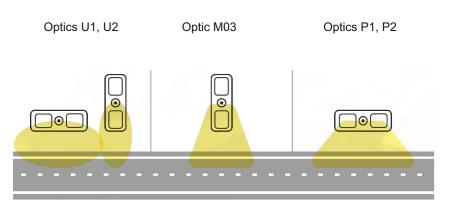

3. Connect the 3 core cable to the power supply (Class I.).

6. Connect the 3 pin connector Gesis to the power supply (Class I.).

9. Fix the luminaire on the post.

Direction of radiation and orientation of the luminaire to the road.