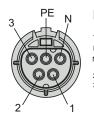

## Front view

1 - phase conductor brown PE - protective conductor, green - yellow N - neutral conductor, blue

- 2 DALI black 3 - DALI grey
- 10. Lock it with two screws. Recommended tightening torque 10Nm

2. Prepare the luminaire for the instalation.

5. Connect the 2 core cable to the power supply (Class II.).

8. Connect the 2 pin connector Gesis to the power supply (Class II.).

2 - neutral conductor, blue