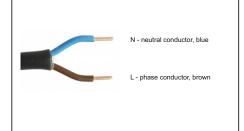

2. Prepare the luminaire for the instalation.

5. Connect the 2 core cable to the power supply (Class II.).

8. Connect the 2 pin connector Gesis to the power supply (Class II.).

2 - neutral conductor, blue