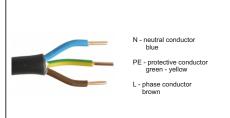

## Installation instructions

1. Unpack the luminaire.

4. Connect the 5 core cable to the power supply (Class I.).

PE - protective conductor . areen - vellow L - phase conductor, brown DALI black

7. Connect the 5 pin connector Gesis to the power supply (Class I).