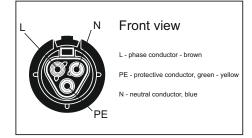

## Front view

1 - phase conductor brown PE - protective conductor, green - yellow N - neutral conductor, blue

- 2 DALI black 3 - DALI grey
- 10. Lock it with two screws. Recommended tightening torque 10Nm