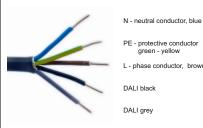

## Installation instructions

1. Unpack the luminaire.

4. Connect the 5 core cable to the power supply (Class I.).

PE - protective conductor . areen - vellow L - phase conductor, brown DALI black

7. Connect the 5 pin connector Gesis to the power supply (Class I).

## Front view

1 - phase conductor brown PE - protective conductor, green - yellow N - neutral conductor, blue

- 2 DALI black 3 - DALI grey
- 10. Lock it with two screws. Recommended tightening torque 10Nm

2. Prepare the luminaire for the instalation.

5. Connect the 2 core cable to the power supply (Class II.).

8. Connect the 2 pin connector Gesis to the power supply (Class II.).

2 - neutral conductor, blue