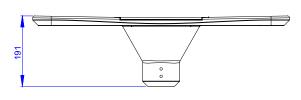

 $Aw = 0,047 \text{ m}^2$ 

 $Aw = 0,047 \text{ m}^2$ 

- Recomended installation height up to 6 meters.

- If the external flexible cable or cord of this luminaire is damaged, it shall be exclusively replaced by the manufacturer or his service agent or a similar qualified person in order to avoid a hazard.