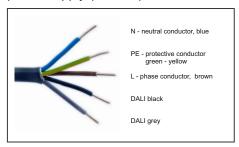

## Luminaire with pre-installed cable

1. Unpack the luminaire.

4. Connect the 5 core cable to the power supply (Class I.).

2. Prepare the luminaire for the instalation.

5. Connect the 2 core cable to the power supply (Class II.).

3. Connect the 3 core cable to the power supply (Class I.).

6. Connect the 3 pin connector Gesis to the power supply (Class I.).

7. Connect the 5 pin connector Gesis to the power supply (Class I).

8. Connect the 2 pin connector Gesis to the power supply (Class II.).