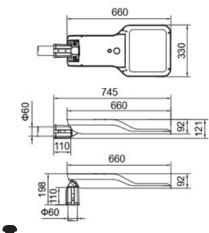

18. Losen two allen srews to set an angle of the luminaire. Tightening torque of 8 Nm.

**ELEKTRAS** 

= 4,8 kg

Recomended installation height up to 8 meters.

**ELEKTRA M** 

= 7,9 kg

Recomended installation height up to 12 meters.