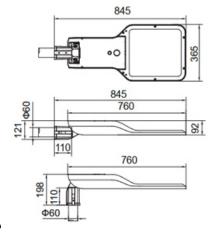

ELEKTRA L

= 9,2 kg

Recomended installation height up to 15 meters.

- If the external flexible cable or cord of this luminaire is damaged, it shall be exclusively replaced by the manufacturer or his service agent or a similar qualified person in order to avoid a hazard.
- The light sources in this luminaire is only replaceable by the manufacturer or their technicians or a qualified person.
- Caution, risk of electric shock