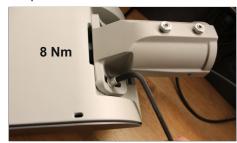

## ELEKTRA S, M, L (Class I. and class II.) Installation instructions

16. Orientation of the luminaire for the outrigger instalation.

17. Tighten two screws with tightening torque of 8 Nm and secure with nuts

18. Losen two allen srews to set an angle of the luminaire. Tightening torque of 8 Nm.

**ELEKTRAS** 

= 4,8 kg

Recomended installation height up to 8 meters.

**ELEKTRA M** 

= 7,9 kg

Recomended installation height up to 12 meters.