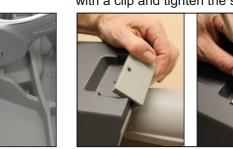

14. Close the luminaire, secure with a clip and tighten the screw.

12. Connect wires to the disconnector.

15. Orientation of the luminare for the post instalation.