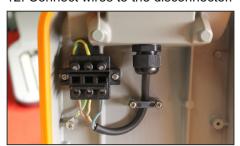

14. Close the luminaire, secure with a clip and tighten the screw.

12. Connect wires to the disconnector.

15. Orientation of the luminare for the post instalation.