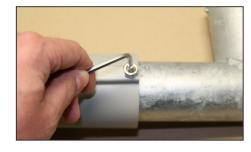

## Luminaire with pre-installed cable

1. Unpack the luminaire.



4. Connect the 5 core cable to the power supply (Class I.).



2. Prepare the luminaire for the instalation.



5. Connect the 2 core cable to the power supply (Class II.).



3. Connect the 3 core cable to the power supply (Class I.).



6. Connect the 3 pin connector Gesis to the power supply (Class I.).



7. Connect the 5 pin connector Gesis to the power supply (Class I).



8. Connect the 2 pin connector Gesis to the power supply (Class II.).



9. Fix the luminaire on the post or outrigger.



## Luminaire without pre-installed cable

10. While installing the luminare on outrigger, push the cable through a cable gland into the luminaire.



13. Tighten the cable gland.

11. Strip the end of the cable (7 cm) and the ends of the wires (1 cm)



14. Close the luminaire, secure with a clip and tighten the screw.



12. Connect wires to the disconnector.



15. Orientation of the luminare for the post instalation.





## ELEKTRA S, M, L (Class I. and class II.) Installation instructions

16. Orientation of the luminaire for the outrigger instalation.



17. Tighten two screws with tightening torque of 8 Nm and secure with nuts



18. Losen two allen srews to set an angle of the luminaire. Tightening torque of 8 Nm.



**ELEKTRAS** 



= 4,8 kg

Recomended installation height up to