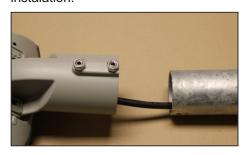

## Luminaire without pre-installed cable

10. While installing the luminare on outrigger, push the cable through a cable gland into the luminaire.

13. Tighten the cable gland.

11. Strip the end of the cable (7 cm) and the ends of the wires (1 cm)

14. Close the luminaire, secure with a clip and tighten the screw.

12. Connect wires to the disconnector.

15. Orientation of the luminare for the post instalation.