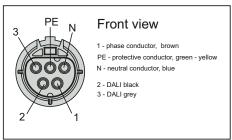

3. Connect the 3 core cable to the power supply (Class I.).

6. Connect the 3 pin connector Gesis to the power supply (Class I.).

7. Connect the 5 pin connector Gesis to the power supply (Class I).

8. Connect the 2 pin connector Gesis to the power supply (Class II.).