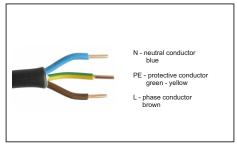

## Luminaire with pre-installed cable

1. Unpack the luminaire.

4. Connect the 5 core cable to the power supply (Class I.).

2. Prepare the luminaire for the instalation.

5. Connect the 2 core cable to the power supply (Class II.).

3. Connect the 3 core cable to the power supply (Class I.).

6. Connect the 3 pin connector Gesis to the power supply (Class I.).

7. Connect the 5 pin connector Gesis to the power supply (Class I).

8. Connect the 2 pin connector Gesis to the power supply (Class II.).