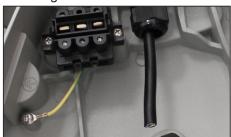

3. Connect the 3 core cable to the power supply (Class I.).

6. Connect the 3 pin connector Gesis to the power supply (Class I.).

7. Connect the 5 pin connector Gesis to the power supply (Class I).

8. Connect the 2 pin connector Gesis to the power supply (Class II.).