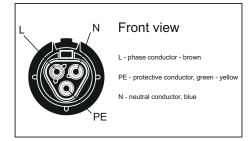

3. Connect the 3 core cable to the power supply (Class I.).

6. Connect the 3 pin connector Gesis to the power supply (Class I.).

7. Connect the 5 pin connector Gesis to the power supply (Class I).

8. Connect the 2 pin connector Gesis to the power supply (Class II.).