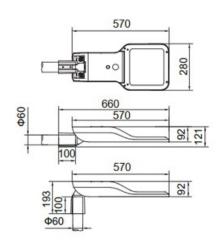

18. Losen two allen srews to set an angle of the luminaire. Tightening torque of 8 Nm.

**ELEKTRAS** 

= 4,8 kg

Recomended installation height up to 8 meters.

**ELEKTRA M** 

= 7,9 kg

Recomended installation height up to 12 meters.