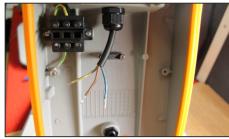

14. Close the luminaire, secure with a clip and tighten the screw.

12. Connect wires to the disconnector.

15. Orientation of the luminare for the post instalation.