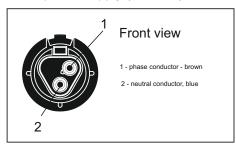

3. Connect the 3 core cable to the power supply (Class I.).

6. Connect the 3 pin connector Gesis to the power supply (Class I.).

7. Connect the 5 pin connector Gesis to the power supply (Class I).

8. Connect the 2 pin connector Gesis to the power supply (Class II.).