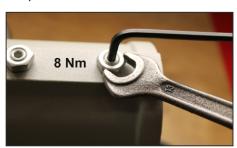

## ELEKTRA S, M, L (Class I. and class II.) Installation instructions

16. Orientation of the luminaire for the outrigger instalation.

17. Tighten two screws with tightening torque of 8 Nm and secure with nuts