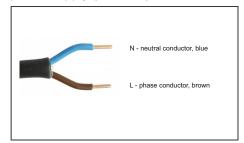

## Luminaire with pre-installed cable

1. Unpack the luminaire.

4. Connect the 5 core cable to the power supply (Class I.).

2. Prepare the luminaire for the instalation.

5. Connect the 2 core cable to the power supply (Class II.).

3. Connect the 3 core cable to the power supply (Class I.).

6. Connect the 3 pin connector Gesis to the power supply (Class I.).

7. Connect the 5 pin connector Gesis to the power supply (Class I).

8. Connect the 2 pin connector Gesis to the power supply (Class II.).