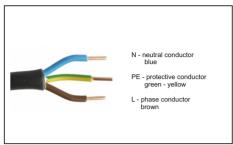

1. Unpack the luminaire.

2. Prepare the luminaire for the instalation.

3. Connect the 3 core cable to the power supply (Class I.).

4. Connect the 5 core cable to the power supply (Class I.).

5. Connect the 2 core cable to the power supply (Class II.).