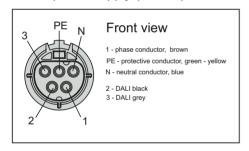

6. Connect the 3 pin connector Gesis to the power supply (Class I.).

7. Connect the 5 pin connector Gesis to the power supply (Class I).

8. Connect the 2 pin connector Gesis to the power supply (Class II.).