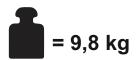

1. Unpack the luminaire.



2. Prepare the luminaire for the instalation.



3. Connect the 3 core cable to the power supply (Class I.).



4. Connect the 5 core cable to the power supply (Class I.).



5. Connect the 2 core cable to the power supply (Class II.).



6. Connect the 3 pin connector Gesis to the power supply (Class I.).



7. Connect the 5 pin connector Gesis to the power supply (Class I).



8. Connect the 2 pin connector Gesis to the power supply (Class II.).



9. Fix the luminaire on the post.



10. Tighten four Allen screws with tightening torque of 8 Nm.







- Recomended installation height up to 6 meters.
- If the external flexible cable or cord of this luminaire is damaged, it shall be exclusively replaced by the manufacturer or his service agent or a similar qualified person in order to avoid a hazard.
- The light sources in this luminaire is only replaceable by the manufacturer or their technicians or a qualified person.
- Caution, risk of electric shock



- Do not look directly or with optical aids into the light source RG1 d > 0,5 m



- This luminaire operates at mains voltage 220-240V, 50-60 Hz.
- Any modification to this luminaire is forbidden.
- Replace any cracked protective shield.



## Cleaning:

clean the luminaire with the standard detergents. DO NOT use any abrasive detergents or solvents.

Instalation and maintainance:

ca