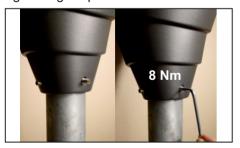

9. Fix the luminaire on the post.

10. Tighten four Allen screws with tightening torque of 8 Nm.

- Recomended installation height up to 6 meters.
- If the external flexible cable or cord of this luminaire is damaged, it shall be exclusively replaced by the manufacturer or his service agent or a similar qualified person in order to avoid a hazard.
- The light sources in this luminaire is only replaceable by the manufacturer or their technicians or a qualified person.
- Caution, risk of electric shock