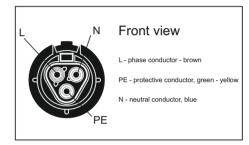

6. Connect the 3 pin connector Gesis to the power supply (Class I.).

7. Connect the 5 pin connector Gesis to the power supply (Class I).

8. Connect the 2 pin connector Gesis to the power supply (Class II.).