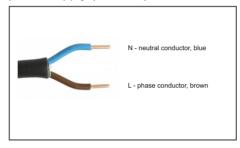

1. Unpack the luminaire.

2. Prepare the luminaire for the instalation.

3. Connect the 3 core cable to the power supply (Class I.).

4. Connect the 5 core cable to the power supply (Class I.).

5. Connect the 2 core cable to the power supply (Class II.).