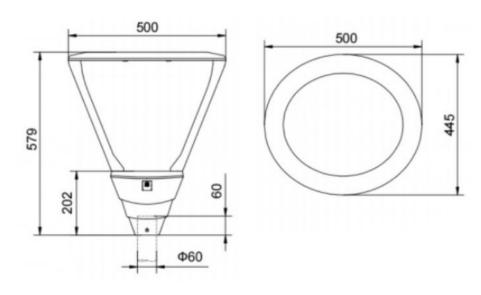

9. Fix the luminaire on the post.

10. Tighten four Allen screws with tightening torque of 8 Nm.

- Recomended installation height up to 6 meters.
- If the external flexible cable or cord of this luminaire is damaged, it shall be exclusively replaced by the manufacturer or his service agent or a similar qualified person in order to avoid a hazard.
- The light sources in this luminaire is only replaceable by the manufacturer or their technicians or a qualified person.
- Caution, risk of electric shock