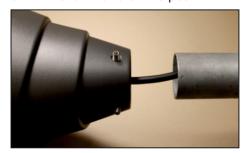

1. Unpack the luminaire.

2. Prepare the luminaire for the instalation.

3. Connect the 3 core cable to the power supply (Class I.).

4. Connect the 5 core cable to the power supply (Class I.).

5. Connect the 2 core cable to the power supply (Class II.).

6. Connect the 3 pin connector Gesis to the power supply (Class I.).

7. Connect the 5 pin connector Gesis to the power supply (Class I).

8. Connect the 2 pin connector Gesis to the power supply (Class II.).