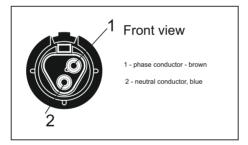

6. Connect the 3 pin connector Gesis to the power supply (Class I.).

7. Connect the 5 pin connector Gesis to the power supply (Class I).

8. Connect the 2 pin connector Gesis to the power supply (Class II.).