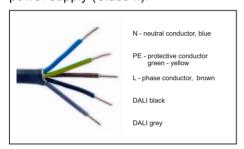

6. Connect the 3 pin connector Gesis to the power supply (Class I.).

7. Connect the 5 pin connector Gesis to the power supply (Class I).

8. Connect the 2 pin connector Gesis to the power supply (Class II.).