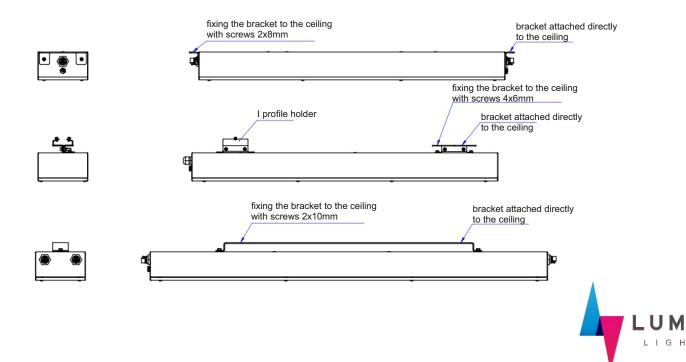

9. The luminaire can be installed using the fixing brackets:

vww.el-lumen.cz st

PERON 3 = 6 kg

**PERON 4 = 8 kg** 

Recomended installation height up to 3-8 meters.

- If the external flexible cable or cord of this luminaire is damaged, it shall be exclusively replaced by the manufacturer or his service agent or a similar qualified person in order to avoid a hazard.
- The light sources in this luminaire is only replaceable by the manufacturer or their technicians or a qualified person.
- Caution, risk of electric shock