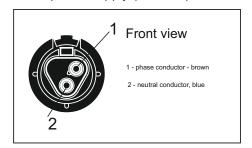

5. Connect the 3 pin connector Gesis to the power supply (Class I.).

3. Connect the 5 core cable to the power supply (Class I.).

6. Connect the 5 pin connector Gesis to the power supply (Class I).

8. For installation in outdoor spaces, the luminaire must be provided with a cover