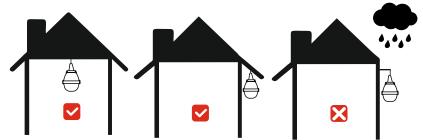

5. Connect the 3 pin connector Gesis to the power supply (Class I.).

3. Connect the 5 core cable to the power supply (Class I.).

6. Connect the 5 pin connector Gesis to the power supply (Class I).

8. For installation in outdoor spaces, the luminaire must be provided with a cover