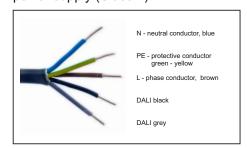

5. Connect the 3 pin connector Gesis to the power supply (Class I.).

3. Connect the 5 core cable to the power supply (Class I.).

6. Connect the 5 pin connector Gesis to the power supply (Class I).

8. For installation in outdoor spaces, the luminaire must be provided with a cover