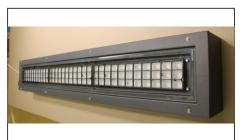

9. The luminaire can be installed using the fixing brackets:

vww.el-lumen.cz st

PERON 3 = 6 kg

**PERON 4 = 8 kg** 

Recomended installation height up to 3-8 meters.

- If the external flexible cable or cord of this luminaire is damaged, it shall be exclusively replaced by the manufacturer or his service agent or a similar qualified person in order to avoid a hazard.
- The light sources in this luminaire is only replaceable by the manufacturer or their technicians or a qualified person.
- Caution, risk of electric shock