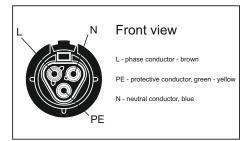

1. Unpack the luminaire.

4. Connect the 2 core cable to the power supply (Class II.).

7. Connect the 2 pin connector Gesis to the power supply (Class II.).

2. Connect the 3 core cable to the power supply (Class I.).