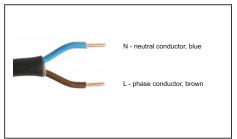

1. Unpack the luminaire.

4. Connect the 2 core cable to the power supply (Class II.).

7. Connect the 2 pin connector Gesis to the power supply (Class II.).

2. Connect the 3 core cable to the power supply (Class I.).