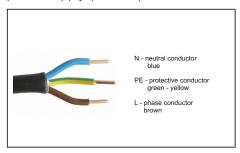

1. Unpack the luminaire.

4. Connect the 2 core cable to the power supply (Class II.).

7. Connect the 2 pin connector Gesis to the power supply (Class II.).

2. Connect the 3 core cable to the power supply (Class I.).

5. Connect the 3 pin connector Gesis to the power supply (Class I.).

3. Connect the 5 core cable to the power supply (Class I.).

6. Connect the 5 pin connector Gesis to the power supply (Class I).

8. For installation in outdoor spaces, the luminaire must be provided with a cover