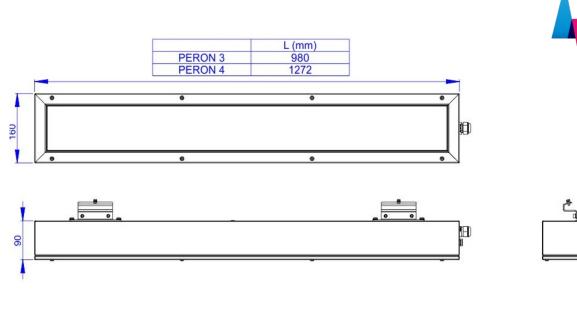

9. The luminaire can be installed using the fixing brackets:

vww.el-lumen.cz st

PERON 3 = 6 kg

**PERON 4 = 8 kg** 

Recomended installation height up to 3-8 meters.

- If the external flexible cable or cord of this luminaire is damaged, it shall be exclusively replaced by the manufacturer or his service agent or a similar qualified person in order to avoid a hazard.
- The light sources in this luminaire is only replaceable by the manufacturer or their technicians or a qualified person.
- Caution, risk of electric shock