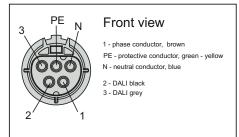

5. Connect the 3 pin connector Gesis to the power supply (Class I.).

3. Connect the 5 core cable to the power supply (Class I.).

6. Connect the 5 pin connector Gesis to the power supply (Class I).

8. For installation in outdoor spaces, the luminaire must be provided with a cover