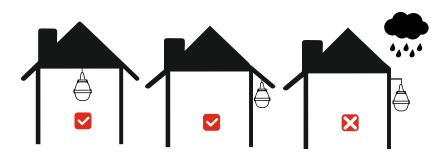

8. Tighten the cable gland.

10. For installation in outdoor spaces, the luminaire must be provided with a cover.

11. Fixing Durga luminaire.

3. Drill two holes at the mounting location (ceiling/wall) - spacing according to the variant.