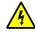

## = 14 kg

Recomended installation height up to 2 - 6 meters.

- If the external flexible cable or cord of this luminaire is damaged, it shall be exclusively replaced by the manufacturer or his service agent or a similar qualified person in order to avoid a hazard.
- The light sources in this luminaire is only replaceable by the manufacturer or their technicians or a qualified person.
- Caution, risk of electric shock

- Do not look directly or with optical aids into the light source RG1 d > 0,5 m

- This luminaire operates at mains voltage 220-240V, 50-60 Hz.
- Any modification to this luminaire is forbidden.