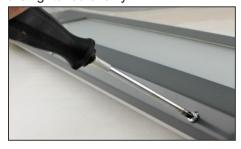

1. Unpack the luminaire.

4. Attach the luminaire holder to the prepared screws.

5. Put the power cable through the

2. Unscrew the top cover using a Torx -

Tamper Resistant screwdriver

cable gland.

7. Connect the cable to the terminal block.