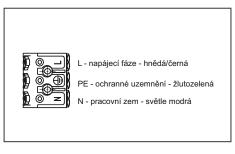

1. Unpack the luminaire.

4. Attach the luminaire holder to the prepared screws.

5. Put the power cable through the

2. Unscrew the top cover using a Torx -

Tamper Resistant screwdriver

cable gland.

7. Connect the cable to the terminal block.