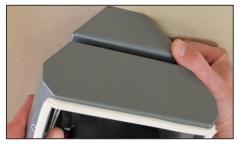

9. Screw the luminaire cover back on. To maintain the correct sealing function, make sure that the screws are tightened evenly.