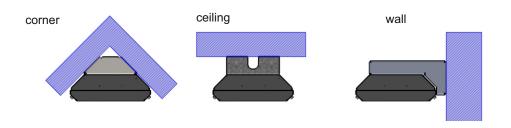

8. Tighten the cable gland.

10. For installation in outdoor spaces, the luminaire must be provided with a cover.

11. Fixing Durga luminaire.

3. Drill two holes at the mounting location (ceiling/wall) - spacing according to the variant.

(DURGA 9 – 816mm, DURGA 15 – 1382mm) Use a chemical anchor or dowels as a fixing element for the screw (not part of the delivery).

6. Screw the luminaire to the brackets installed on the wall or ceiling.