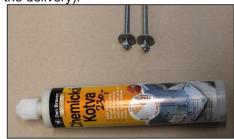

(DURGA 9 – 816mm, DURGA 15 – 1382mm) Use a chemical anchor or dowels as a fixing element for the screw (not part of the delivery).

6. Screw the luminaire to the brackets installed on the wall or ceiling.