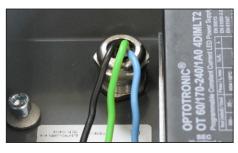

1. Unpack the luminaire.

4. Attach the luminaire holder to the prepared screws.

5. Put the power cable through the

2. Unscrew the top cover using a Torx -

Tamper Resistant screwdriver

cable gland.

7. Connect the cable to the terminal block.

8. Tighten the cable gland.

10. For installation in outdoor spaces, the luminaire must be provided with a cover.

11. Fixing Durga luminaire.

3. Drill two holes at the mounting location (ceiling/wall) - spacing according to the variant.