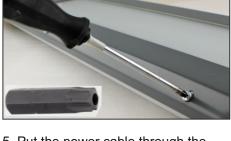

1. Unpack the luminaire.

4. Attach the luminaire holder to the prepared screws.

5. Put the power cable through the

2. Unscrew the top cover using a Torx -

Tamper Resistant screwdriver

cable gland.

7. Connect the cable to the terminal block.

8. Tighten the cable gland.

10. For installation in outdoor spaces, the luminaire must be provided with a cover.

11. Fixing Durga luminaire.

3. Drill two holes at the mounting location (ceiling/wall) - spacing according to the variant.