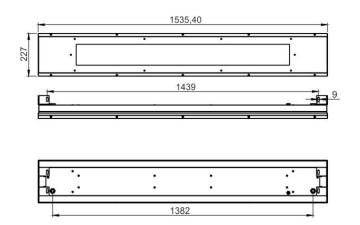

(DURGA 9 – 816mm, DURGA 15 – 1382mm) Use a chemical anchor or dowels as a fixing element for the screw (not part of the delivery).

6. Screw the luminaire to the brackets installed on the wall or ceiling.