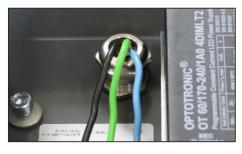

1. Unpack the luminaire.

4. Attach the luminaire holder to the prepared screws.

5. Put the power cable through the

2. Unscrew the top cover using a Torx -

Tamper Resistant screwdriver

cable gland.

7. Connect the cable to the terminal block.

8. Tighten the cable gland.

10. For installation in outdoor spaces, the luminaire must be provided with a cover.

11. Fixing Durga luminaire.

3. Drill two holes at the mounting location (ceiling/wall) - spacing according to the variant.