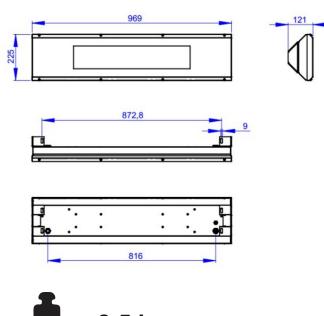

(DURGA 9 – 816mm, DURGA 15 – 1382mm) Use a chemical anchor or dowels as a fixing element for the screw (not part of the delivery).

6. Screw the luminaire to the brackets installed on the wall or ceiling.

## **DURGA 9**