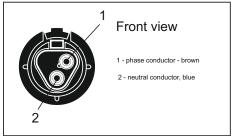

L - phase conductor - brown

N - neutral conductor, blue

3. Connect the 3 core cable to the power supply (Class I.).

6. Connect the 2 pin connector Gesis to the power supply (Class II.).

7. Fix the luminaire on the post.