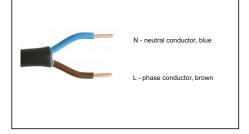

L - phase conductor - brown

N - neutral conductor, blue

3. Connect the 3 core cable to the power supply (Class I.).

6. Connect the 2 pin connector Gesis to the power supply (Class II.).

7. Fix the luminaire on the post.