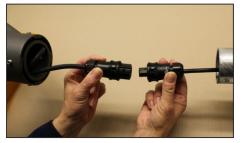

L - phase conductor - brown

N - neutral conductor, blue

3. Connect the 3 core cable to the power supply (Class I.).

6. Connect the 2 pin connector Gesis to the power supply (Class II.).

7. Fix the luminaire on the post.