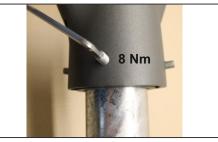

10. Take out an inner adepter from the bottom part of the luminaire. Fix the luminaire on the post. Tighten allen screws with tightening torque of 8 Nm.

8. Tighten allen screws with tightening torque of 8 Nm.