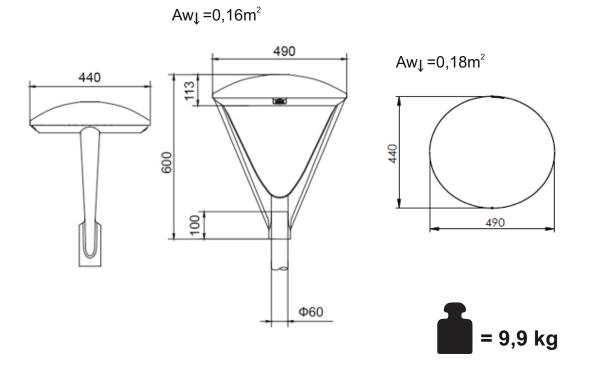

9. If installing on 70mm diameter post, loose allen screws.

- Recomended installation height up to 6 meters.

- If the external flexible cable or cord of this luminaire is damaged, it shall be exclusively replaced by the manufacturer or his service agent or a similar qualified person in order to avoid a hazard.