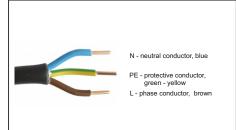

L - phase conductor - brown

N - neutral conductor, blue

3. Connect the 3 core cable to the power supply (Class I.).

6. Connect the 2 pin connector Gesis to the power supply (Class II.).

7. Fix the luminaire on the post.