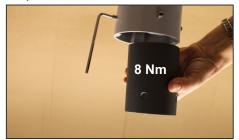

10. Take out an inner adepter from the bottom part of the luminaire. Fix the luminaire on the post. Tighten allen screws with tightening torque of 8 Nm.

8. Tighten allen screws with tightening torque of 8 Nm.