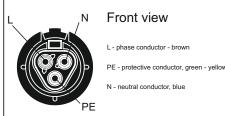

L - phase conductor - brown

N - neutral conductor, blue

3. Connect the 3 core cable to the power supply (Class I.).

6. Connect the 2 pin connector Gesis to the power supply (Class II.).

7. Fix the luminaire on the post.